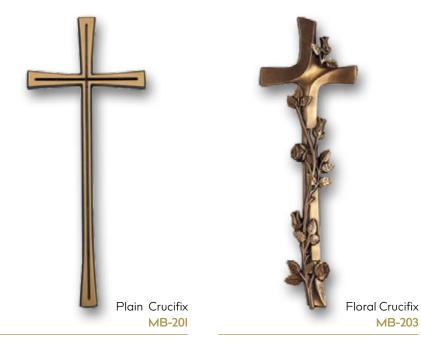

#### Ornaments

Enclosed Candle Holder MB-202

Bronze-framed Photograph Plaque MB-204

Etched Portrait Photograph MB-205