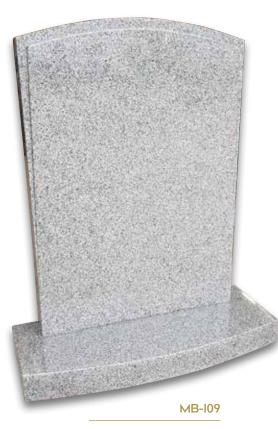

# Granite Lawn Memorials

Granite lawn memorials are suitable for use in the lawned sections within a cemetery where only a headstone and base are permitted.

MB-101 £2,235

£2,330

£1,375

£2,455

MB-105

£2,590