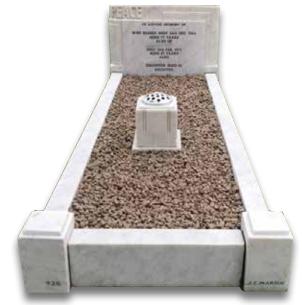

# Renovations & Additions

If you already have a memorial on site we are able to carry out a free inspection report and advise you of the costs involved in the renovation of your existing memorial or adding a new inscription to best match the existing. Please contact us to arrange an inspection.

Memorial before restoration.

Memorial after restoration.