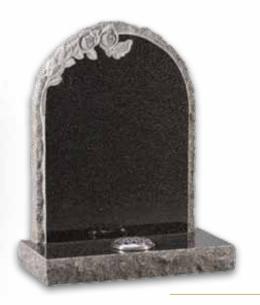

## Churchyard & Rustic Carved Memorials

We offer a collection of attractively carved memorials that are designed to suit the setting of the traditional churchyard. The natural beauty of the materials used is emphasised by the expert carving of our master stonemasons.