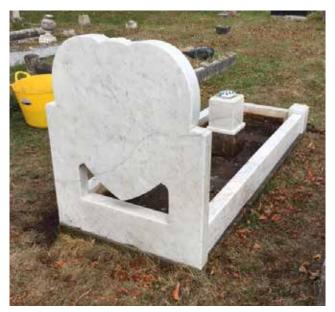

# Renovations & Additions

If you already have a memorial on site we are able to carry out a free inspection report and advise you of the costs involved in the renovation of your existing memorial or adding a new inscription to best match the existing. Please contact us to arrange an inspection.

Memorial before restoration.

Memorial after restoration.