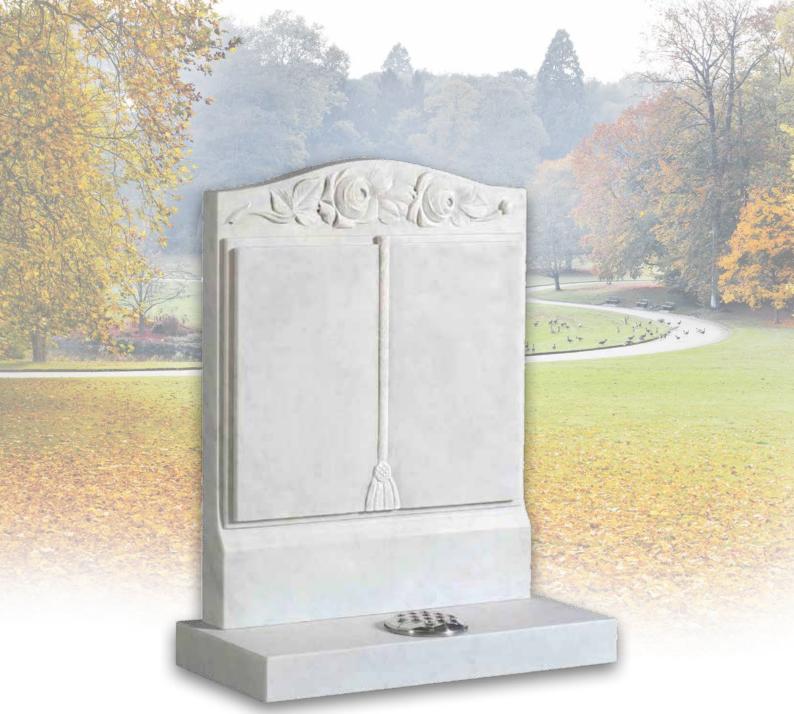

# **Marble Memorials**

Marble has long been used to create memorials to the notable people in history. But it's ability to enable elaborate or subtle carving also makes it an ideal material to create a beautiful headstone for your loved one.

# **Open-book Memorials**

Open-book memorials feature a slightly raised or angled face on which the inscription is carved or etched. These beautiful memorials often have classic styling and details, but easily lend themselves to contemporary and creative treatments.