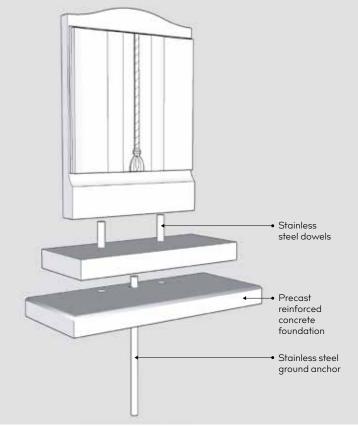

## Fixing Methods

We ensure all our memorials are constructed and installed to British Standards BS 8415 and comply with The National Association of Memorial Masons & British Register Accredited Memorial Masons regulations.

### Ground Anchor Fixing Method