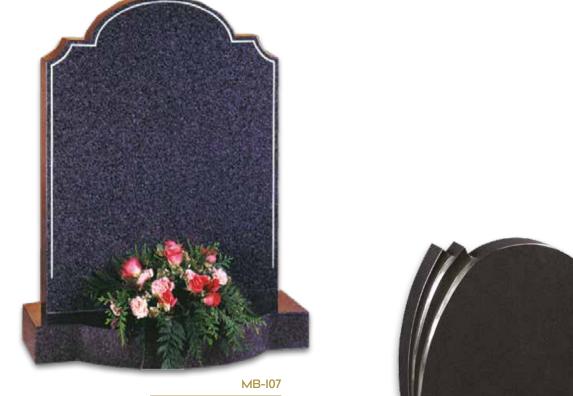

# **Marble Memorials**

Marble has long been used to create memorials to the notable people in history. But it's ability to enable elaborate or subtle carving also makes it an ideal material to create a beautiful headstone for your loved one.