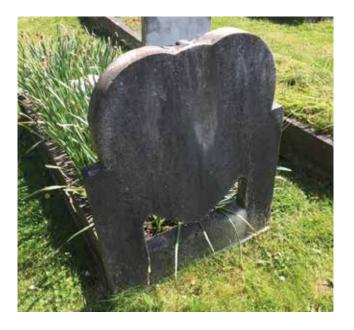

# Renovations & Additions

If you already have a memorial on site we are able to carry out a free inspection report and advise you of the costs involved in the renovation of your existing memorial or adding a new inscription to best match the existing. Please contact us to arrange an inspection.

Memorial before restoration.

Memorial after restoration.