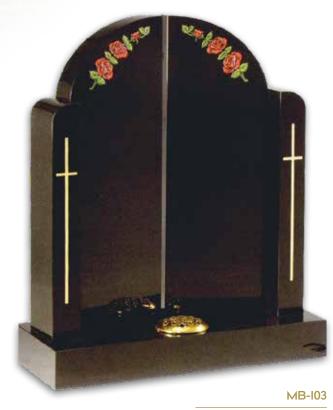

# Granite Lawn Memorials

Granite lawn memorials are suitable for use in the lawned sections within a cemetery where only a headstone and base are permitted.

MB-101 £2,235

£2,330

£1,375

£2,455

MB-105

£2,590