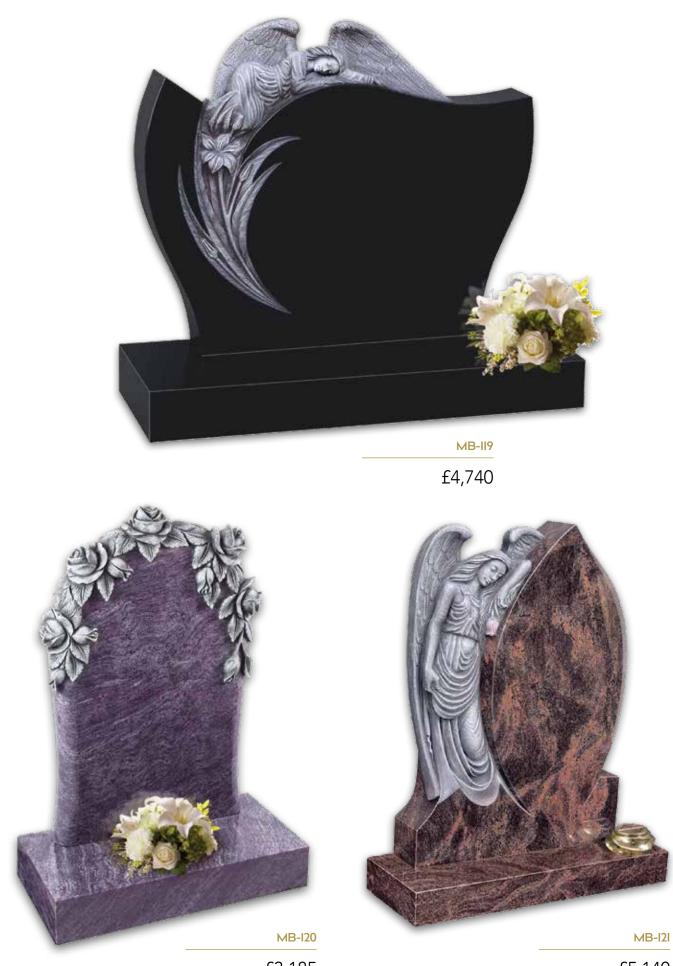

# **Prestige Granite** Lawn Memorials

A range of granite memorials that feature different shaped headstones and incorporate exquisite carving and figures.

£5,550

£3,160

£2,955

£2,955

£4,110

MB-I25