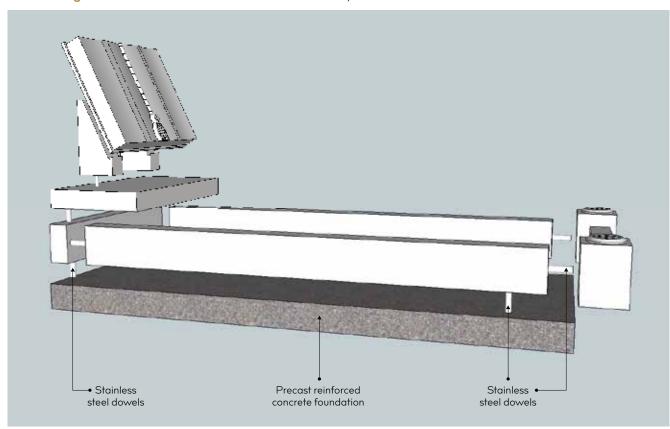

## Fixing Methods

We ensure all our memorials are constructed and installed to British Standards BS 8415 and comply with The National Association of Memorial Masons & British Register Accredited Memorial Masons regulations.

Our fixing fee, which will be applied to your quotation, is as follows:

Headstones - £175

Kerb Fixing Method All sections of the memorial are securely dowelled