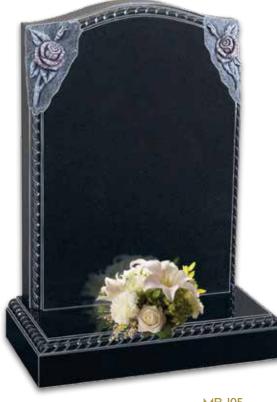

# Granite Lawn Memorials

Granite lawn memorials are suitable for use in the lawned sections within a cemetery where only a headstone and base are permitted.

MB-101 £2,235

£2,330

£1,375

£2,455

MB-105

£2,590