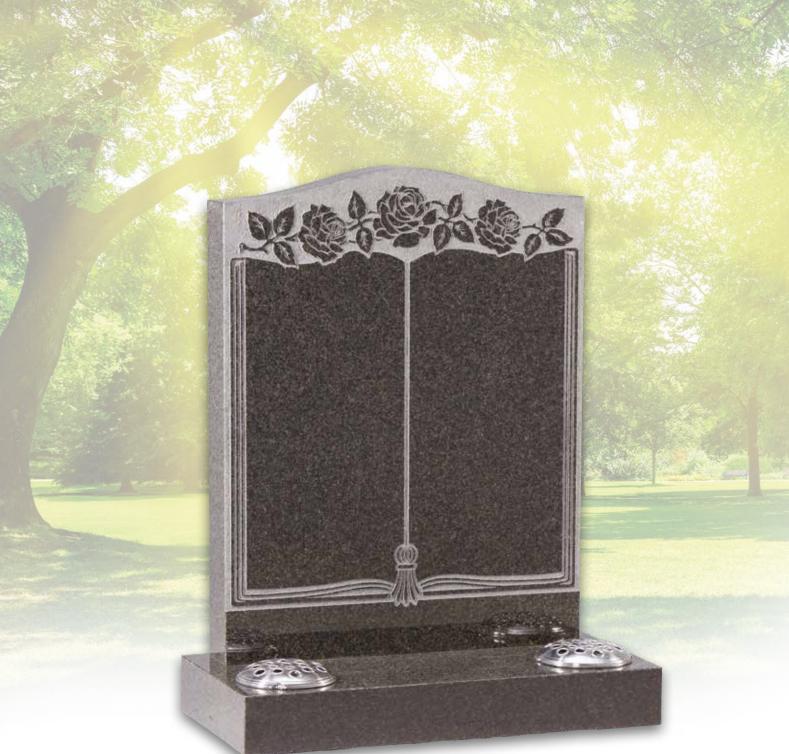

# **Open-book Memorials**

Open-book memorials feature a slightly raised or angled face on which the inscription is carved or etched. These beautiful memorials often have classic styling and details, but easily lend themselves to contemporary and creative treatments.