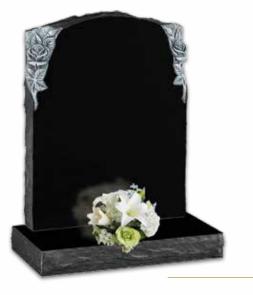

## Churchyard & Rustic Carved Memorials

We offer a collection of attractively carved memorials that are designed to suit the setting of the traditional churchyard. The natural beauty of the materials used is emphasised by the expert carving of our master stonemasons.