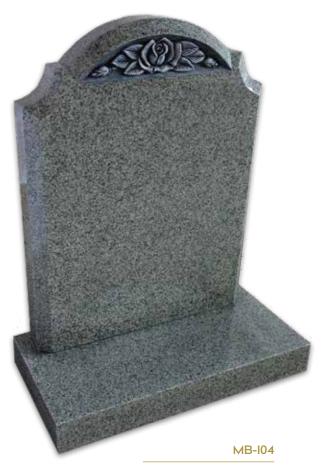

# Granite Lawn Memorials

Granite lawn memorials are suitable for use in the lawned sections within a cemetery where only a headstone and base are permitted.

MB-101 £2,235

£2,330

£1,375

£2,455

MB-105

£2,590