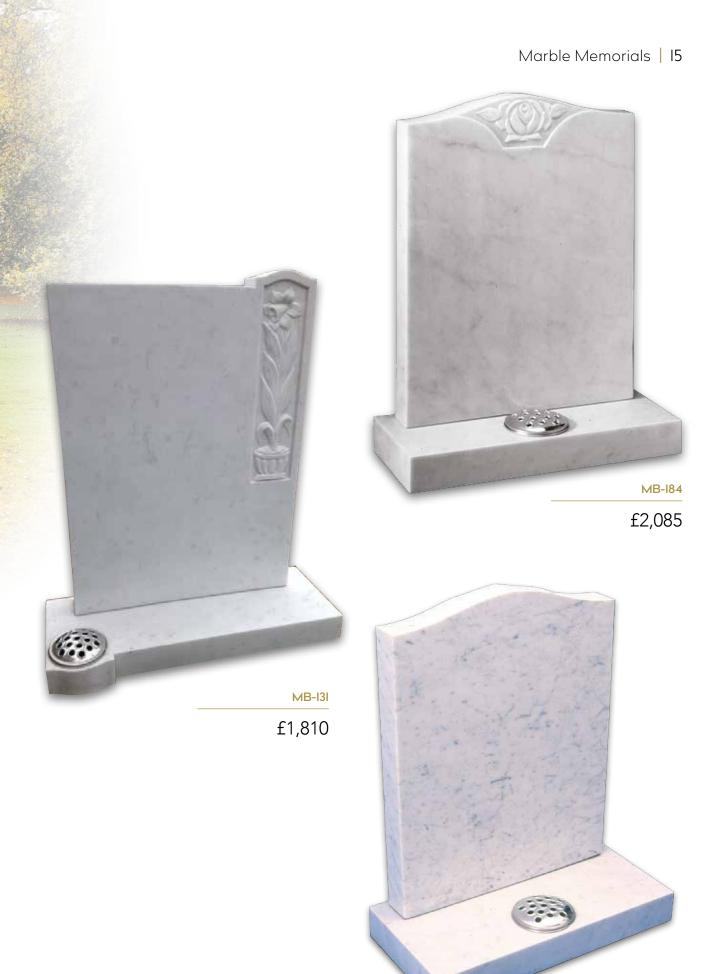

# **Marble Memorials**

Marble has long been used to create memorials to the notable people in history. But it's ability to enable elaborate or subtle carving also makes it an ideal material to create a beautiful headstone for your loved one.