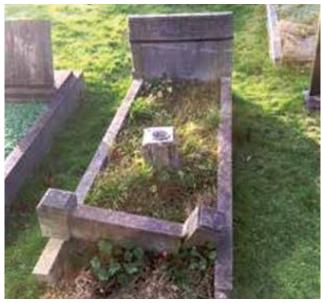

# Renovations & Additions

If you already have a memorial on site we are able to carry out a free inspection report and advise you of the costs involved in the renovation of your existing memorial or adding a new inscription to best match the existing. Please contact us to arrange an inspection.

Memorial before restoration.

Memorial after restoration.