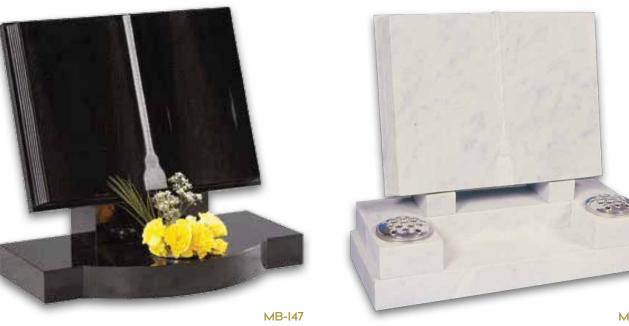

# **Open-book Memorials**

Open-book memorials feature a slightly raised or angled face on which the inscription is carved or etched. These beautiful memorials often have classic styling and details, but easily lend themselves to contemporary and creative treatments.