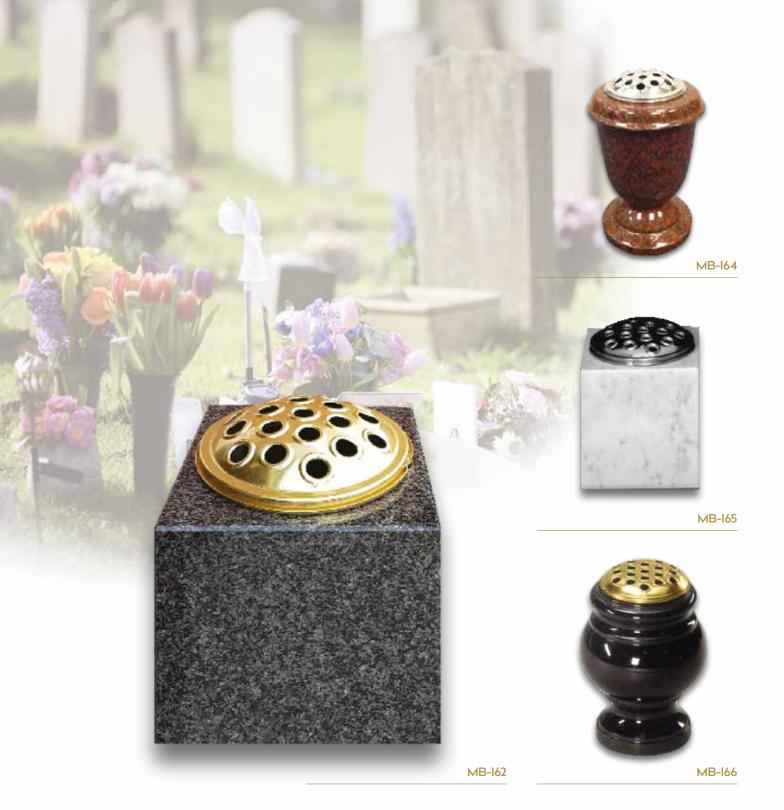

## Vases

Granite or marble flower vases can be added to any of the memorials shown in this brochure. They are generally crafted from the same materials as the main memorial although contrasting colours or materials can be selected, if desired.

#### **Flower Containers**

Small Flower Container MB-212

Medium Flower Container MB-212

Tall Flower Container MB-212