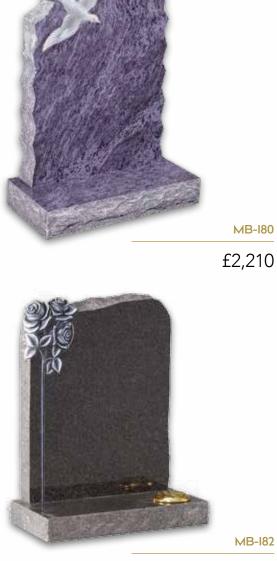

# **Prestige Granite** Lawn Memorials

A range of granite memorials that feature different shaped headstones and incorporate exquisite carving and figures.

£5,550

£3,160

£2,955

£2,955

£4,110

MB-I25