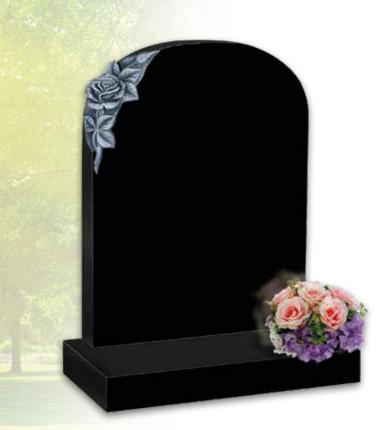

# Granite Lawn Memorials

Granite lawn memorials are suitable for use in the lawned sections within a cemetery where only a headstone and base are permitted.

MB-101 £2,235

£2,330

£1,375

£2,455

MB-105

£2,590