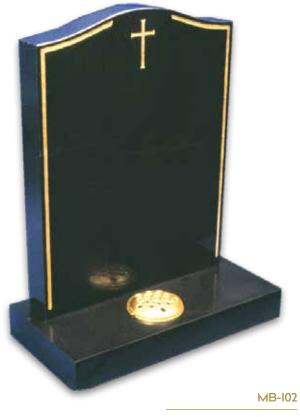

# Granite Lawn Memorials

Granite lawn memorials are suitable for use in the lawned sections within a cemetery where only a headstone and base are permitted.

MB-101 £2,235

£2,330

£1,375

£2,455

MB-105

£2,590