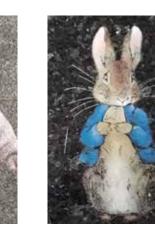

SB-09

Peter Rabbit HE-2

Piglet HE-I

**Etched Designs** 

Bagpiper LE-I

**BAYS** Crest SB-I6

Butterfly SB-I2