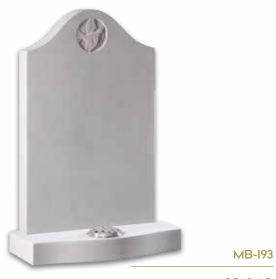

# **Marble Memorials**

Marble has long been used to create memorials to the notable people in history. But it's ability to enable elaborate or subtle carving also makes it an ideal material to create a beautiful headstone for your loved one.