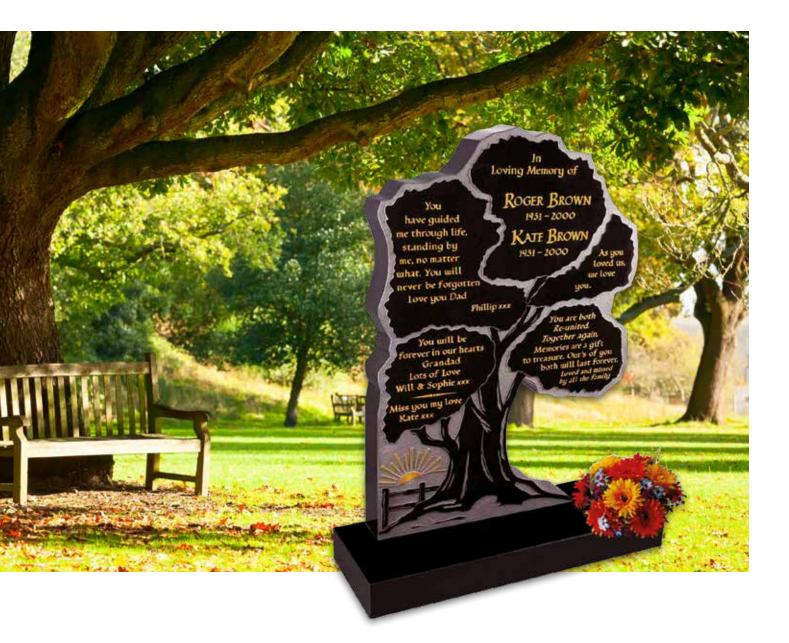

# **Prestige Granite** Lawn Memorials

A range of granite memorials that feature different shaped headstones and incorporate exquisite carving and figures.

£5,550

£3,160

£2,955

£2,955

£4,110

MB-I25