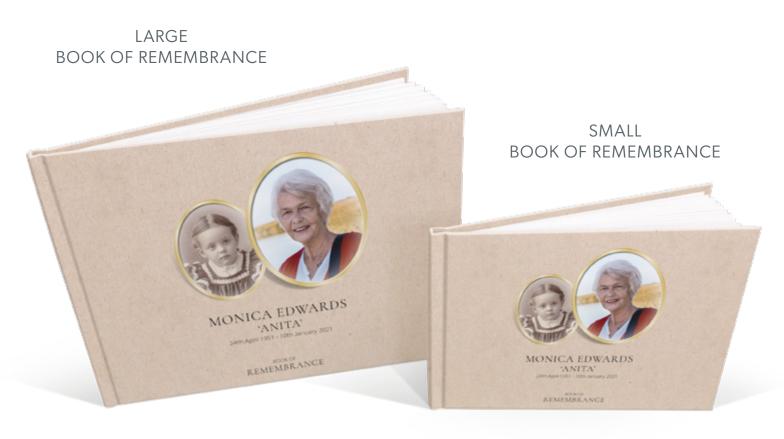

## **Butterfly Flurry**

LARGE BOOK OF REMEMBRANCE

SMALL BOOK OF REMEMBRANCE

BOOKMARK (laminated)

MEMORIAL CARD (laminated)

ATTENDANCE CARD

Clients who chose this design, also ordered this White Butterfly pin.

#### ORDER OF SERVICE

The central panel and photo border are available in any colour. Some suggestions to the left

LARGE **BOOK OF REMEMBRANCE** 

SMALL **BOOK OF REMEMBRANCE** 

BOOKMARK (laminated)

MEMORIAL CARD (laminated)