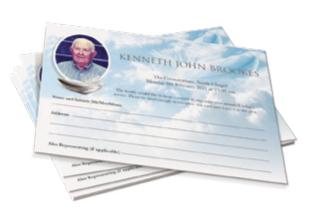

### ORDER OF SERVICE

The roses are available in a variety of colours

BOOKMARK (laminated)

MEMORIAL CARD (laminated)

ATTENDANCE CARD

Clients who chose this design, also ordered these Rose pins. View our full pin selection on page 34

## **Sandy Footprints**

BOOKMARK (laminated)

MEMORIAL CARD (laminated)

ATTENDANCE CARD

Clients who chose this design, also ordered this Sail Boat pin.

# **Simply Traditional**

BOOKMARK (laminated)

MEMORIAL CARD (laminated)

ATTENDANCE CARD

Monica Anira Edwards

Monica Anira

Edwards

Monica Anira