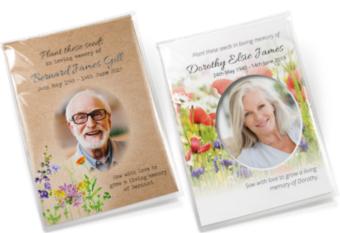

## **In Memory Seeds**

#### SIX SEED TYPES AVAILABLE IN TWO CARD FINISHES

FORGET-ME-NOTS

Kraft card and white card style with photo

Kraft card and white card style with photo

DAISIES

Kraft card and white card style with photo

**POPPIES** 

Kraft card and white card style with photo

WILDFLOWERS

Kraft card and white card style with photo

**PANSIES** 

Kraft card and white card style with photo

These personalised funeral seed favours are the perfect sentimental touch to an important and emotional occasion. As the flowers grow, you are giving the gift of life back to the earth, as they are all desirable for insects to pollinate and are considered 'bee friendly'. Grow happy memories of your loved one; something that family and friends can share in.