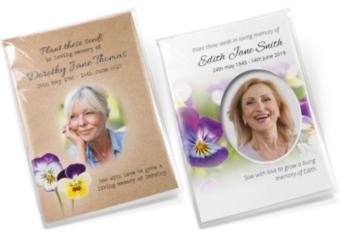

## **In Memory Seeds**

#### SIX SEED TYPES AVAILABLE IN TWO CARD FINISHES

FORGET-ME-NOTS

Kraft card and white card style with photo

Kraft card and white card style with photo

DAISIES

Kraft card and white card style with photo

**POPPIES** 

Kraft card and white card style with photo

WILDFLOWERS

Kraft card and white card style with photo

**PANSIES** 

Kraft card and white card style with photo

These personalised funeral seed favours are the perfect sentimental touch to an important and emotional occasion. As the flowers grow, you are giving the gift of life back to the earth, as they are all desirable for insects to pollinate and are considered 'bee friendly'. Grow happy memories of your loved one; something that family and friends can share in.