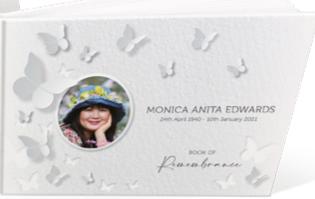

## **Butterfly Flurry**

LARGE BOOK OF REMEMBRANCE

SMALL BOOK OF REMEMBRANCE

BOOKMARK (laminated)

MEMORIAL CARD (laminated)

ATTENDANCE CARD

Clients who chose this design, also ordered this White Butterfly pin.