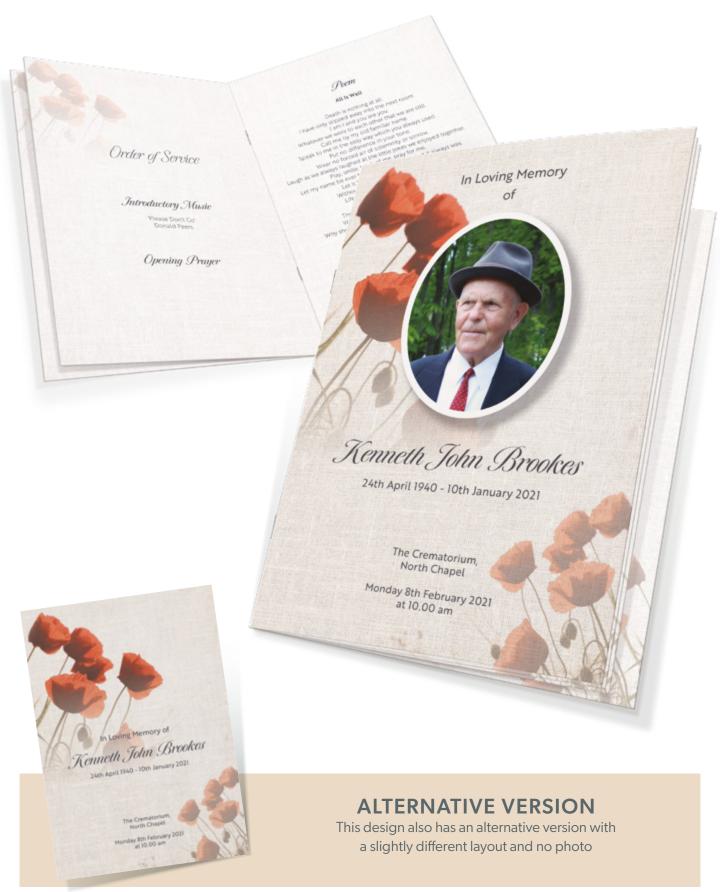

ed)



ATTENDANCE CARD



Clients who chose this design, also ordered this Rainbow Heart pin.



## Flower Foliage







# Nostalgia





BOOKMARK (laminated)



MEMORIAL CARD (laminated)



ATTENDANCE CARD



Clients who chose this design, also ordered these pins.





## **Decorative Swirl**









Clients who chose this design, also ordered this Silver Ribbon pin.



## **Canvas Eucalyptus**







BOOKMARK (laminated)

MEMORIAL CARD (laminated)

ATTENDANCE CARD







Clients who chose this design, also ordered these Daisy seeds. View our full seed selection on page 36



## **Feather Frame**



LARGE



BOOKMARK (laminated)



MEMORIAL CARD (laminated)



ATTENDANCE CARD



Clients who chose this design, also ordered these pins.







## Flower Garland





## **Rustic Poppies**







## **Butterfly Flurry**



LARGE BOOK OF REMEMBRANCE



SMALL BOOK OF REMEMBRANCE



BOOKMARK (laminated)



MEMORIAL CARD (laminated)



ATTENDANCE CARD



Clients who chose this design, also ordered this White Butterfly pin.



# **Stylish Portrait**

#### ORDER OF SERVICE





The central panel and photo border are available in any colour. Some suggestions to the left

LARGE **BOOK OF REMEMBRANCE** 



SMALL **BOOK OF REMEMBRANCE** 



BOOKMARK (laminated)



MEMORIAL CARD (laminated)







Clients who chose this design, also ordered this Eternity Sign pin.



## **Something Different**

#### CREATING A BESPOKE DESIGN



### ADDITIONAL PRODUCTS >

He loved nature, and his favourite flower was Forget-Me-Nots.

Can we create an Order of Service that reflects his passion for this lo