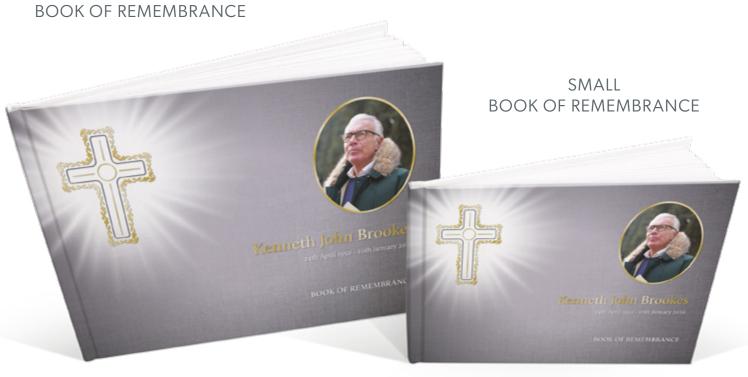

# **Shining Cross**

LARGE

BOOKMARK (laminated)

MEMORIAL CARD (laminated)

ATTENDANCE CARD

Clients who chose this design, also ordered this Cross pin.