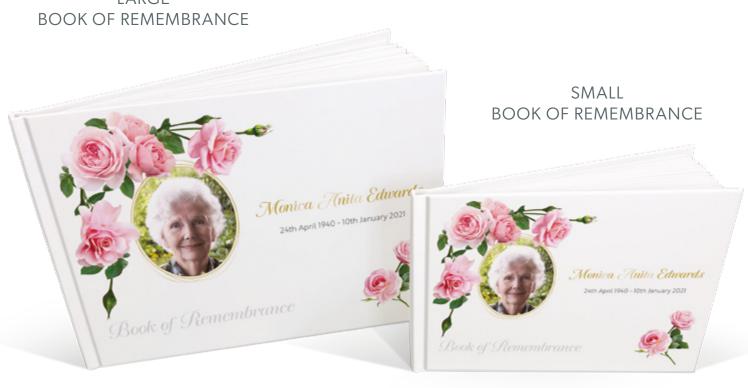

## **Butterfly Flurry**

LARGE BOOK OF REMEMBRANCE

SMALL BOOK OF REMEMBRANCE

BOOKMARK (laminated)

MEMORIAL CARD (laminated)

ATTENDANCE CARD

Clients who chose this design, also ordered this White Butterfly pin.

# **Stylish Portrait**

#### ORDER OF SERVICE

The central panel and photo border are available in any colour. Some suggestions to the left

LARGE **BOOK OF REMEMBRANCE** 

SMALL **BOOK OF REMEMBRANCE** 

BOOKMARK (laminated)

MEMORIAL CARD (laminated)