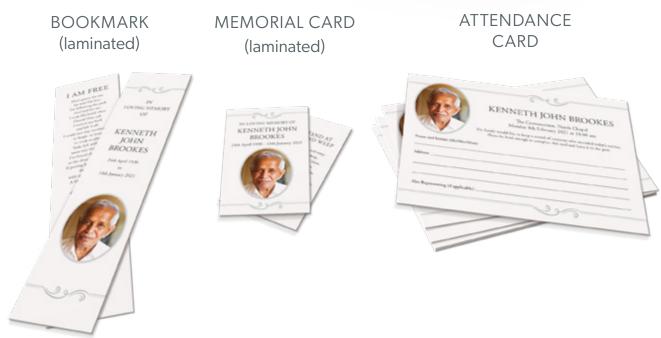

#### ORDER OF SERVICE

The central panel and photo border are available in any colour. Some suggestions to the left

LARGE **BOOK OF REMEMBRANCE** 

SMALL **BOOK OF REMEMBRANCE** 

BOOKMARK (laminated)

MEMORIAL CARD (laminated)

Clients who chose this design, also ordered this Eternity Sign pin.