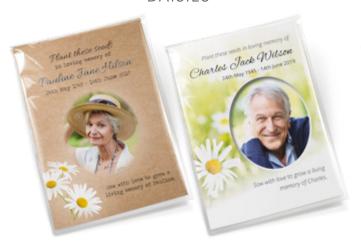

## **In Memory Seeds**

#### SIX SEED TYPES AVAILABLE IN TWO CARD FINISHES

FORGET-ME-NOTS

Kraft card and white card style with photo

Kraft card and white card style with photo

DAISIES

Kraft card and white card style with photo

**POPPIES** 

Kraft card and white card style with photo

WILDFLOWERS

Kraft card and white card style with photo

**PANSIES** 

Kraft card and white card style with photo

These personalised funeral seed favours are the perfect sentimental touch to an important and emotional occasion. As the flowers grow, you are giving the gift of life back to the earth, as they are all desirable for insects to pollinate and are considered 'bee friendly'. Grow happy memories of your loved one; something that family and friends can share in.

#### ALL DESIGNS ALSO AVAILABLE WITHOUT A PHOTO IN BOTH CARD FINISHES

Mr Fothergill's seeds, selected for their quality. Perfect for bees and other pollinating insects