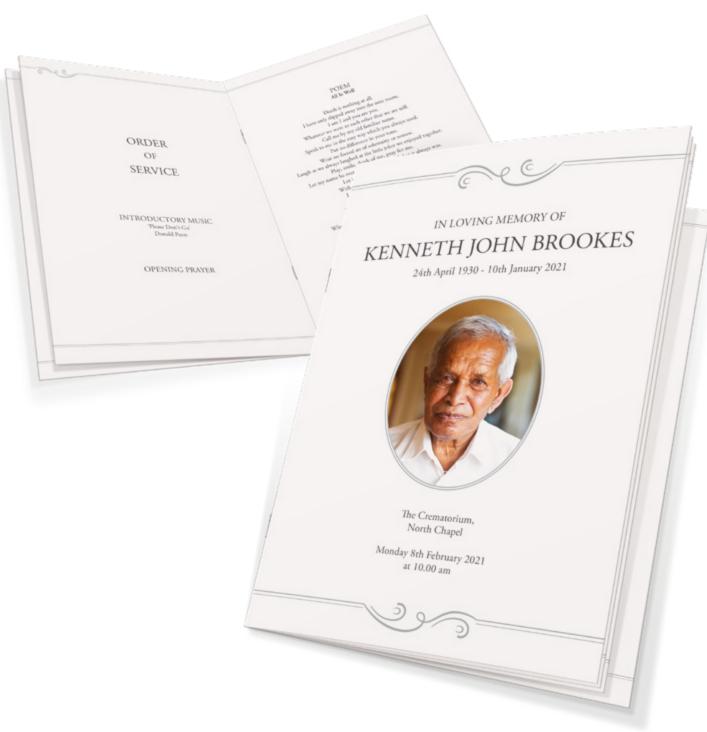

# **Stylish Portrait**

#### ORDER OF SERVICE

The central panel and photo border are available in any colour. Some suggestions to the left

LARGE **BOOK OF REMEMBRANCE** 

SMALL **BOOK OF REMEMBRANCE** 

BOOKMARK (laminated)

MEMORIAL CARD (laminated)