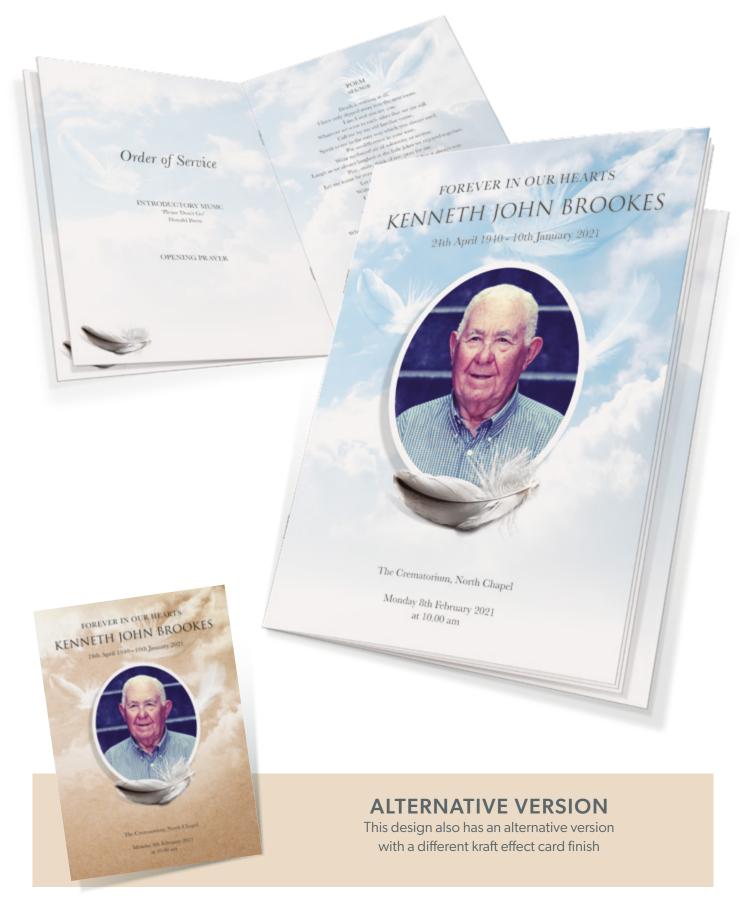

## **Orders of Service**

An Order of Service assists the smooth running of the funeral as well as being a unique and special keepsake for all your family and friends to remember the person who has passed away. Even those unable to attend the service will be able to privately say goodbye.

Should you want to produce an Order of Service for the funeral of the person who has passed away, we can help you construct and produce a high quality booklet for the ceremony. Your Order of Service can include anything you would want, whether a hymn, photo, reading or something the person who has died would liked to have been remembered for. Please feel free to discuss your requirements with our staff. They will be pleased to guide you through the process and show the styles that are available.