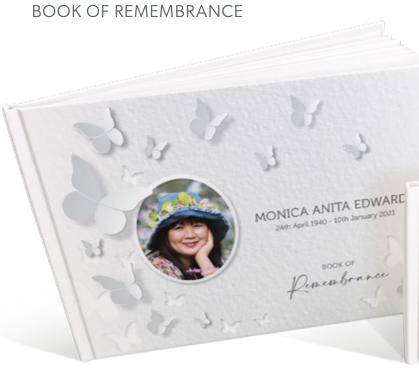

## **Butterfly Flurry**

LARGE BOOK OF REMEMBRANCE

SMALL BOOK OF REMEMBRANCE

BOOKMARK (laminated)

MEMORIAL CARD (laminated)

ATTENDANCE CARD

Clients who chose this design, also ordered this White Butterfly pin.