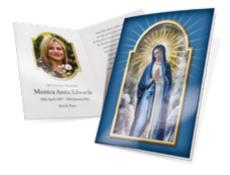

## **Keepsake Cards**

**OUR LADY** 

JESUS SAVIOUR

**CELTIC CROSS** 

MOTHER MARY

**GOLDEN FLORAL CROSS** 

**GOLDEN SACRED HEART** 

**SOFT MEADOW** 

THE ROSE

SPRING POPPIES

SHAMROCKS

SUNSET LAVENDER

WOODLAND SUNRISE

## Religious and Non-Religious Keepsake Cards

These cards fit comfortably inside your purse or wallet. Folded to make four pages, you can choose any text, poem, verse or quote to be printed on the inside and on the reverse. They have a gloss finish, and are supplied with envelopes.