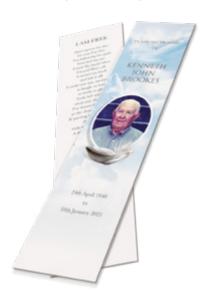

### ORDER OF SERVICE

The roses are available in a variety of colours

BOOKMARK (laminated)

MEMORIAL CARD (laminated)

ATTENDANCE CARD

Clients who chose this design, also ordered these Rose pins. View our full pin selection on page 34

## **Sandy Footprints**

BOOKMARK (laminated)

MEMORIAL CARD (laminated)

ATTENDANCE CARD

Clients who chose this design, also ordered this Sail Boat pin.

# **Simply Traditional**

BOOKMARK (laminated)

MEMORIAL CARD (laminated)

ATTENDANCE CARD

Monica Anira Edwards

Monica Anira

Edwards

Monica Anira