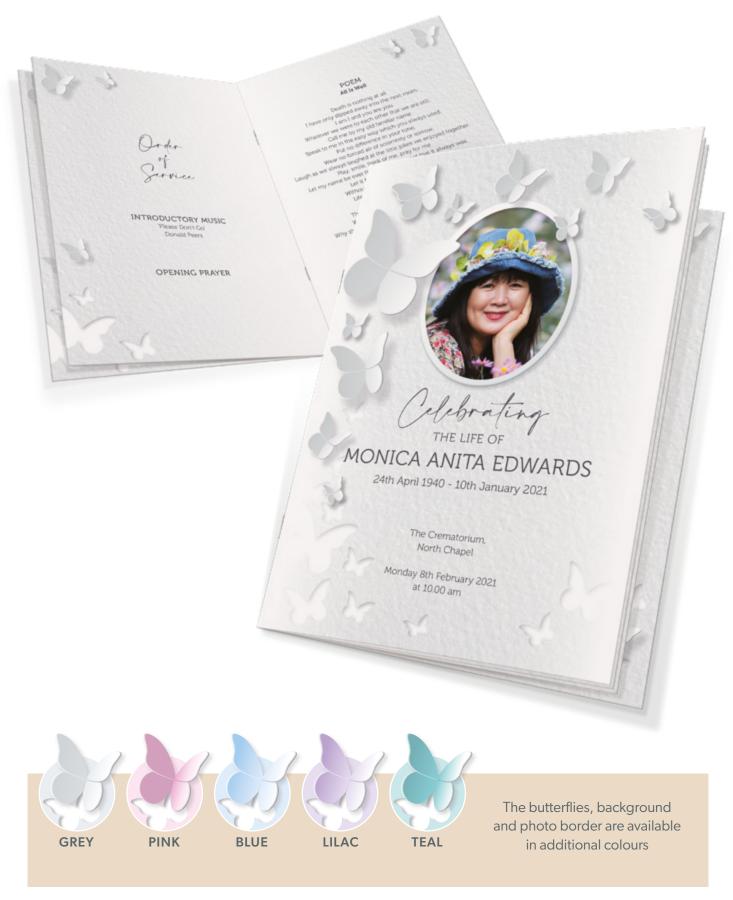

## **Butterfly Flurry**

LARGE BOOK OF REMEMBRANCE

SMALL BOOK OF REMEMBRANCE

BOOKMARK (laminated)

MEMORIAL CARD (laminated)

ATTENDANCE CARD

Clients who chose this design, also ordered this White Butterfly pin.