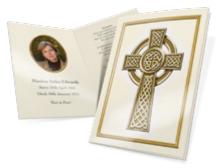

## **Keepsake Cards**

**OUR LADY** 

JESUS SAVIOUR

**CELTIC CROSS** 

MOTHER MARY

**GOLDEN FLORAL CROSS** 

**GOLDEN SACRED HEART** 

**SOFT MEADOW** 

THE ROSE

SPRING POPPIES

SHAMROCKS

SUNSET LAVENDER

WOODLAND SUNRISE

## Religious and Non-Religious Keepsake Cards

These cards fit comfortably inside your purse or wallet. Folded to make four pages, you can choose any text, poem, verse or quote to be printed on the inside and on the reverse. They have a gloss finish, and are supplied with envelopes.