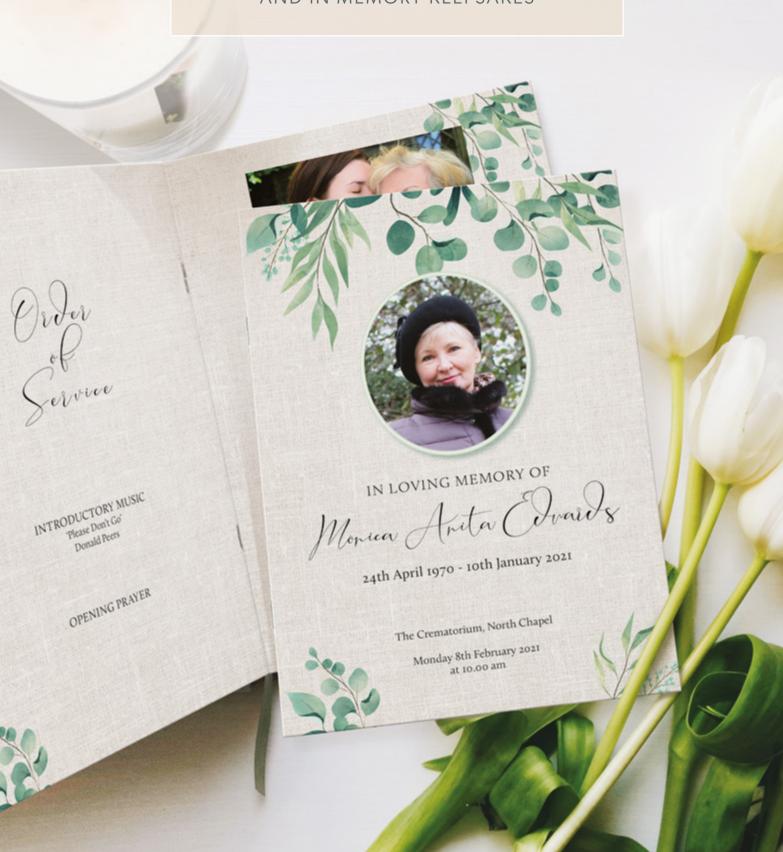

## **Orders of Service**

An Order of Service assists the smooth running of the funeral as well as being a unique and special keepsake for all your family and friends to remember the person who has passed away. Even those unable to attend the service will be able to privately say goodbye.

Should you want to produce an Order of Service for the funeral of the person who has passed away, we can help you construct and produce a high quality booklet for the ceremony. Your Order of Service can include anything you would want, whether a hymn, photo, reading or something the person who has died would liked to have been remembered for. Please feel free to discuss your requirements with our staff. They will be pleased to guide you through the process and show the styles that are available.