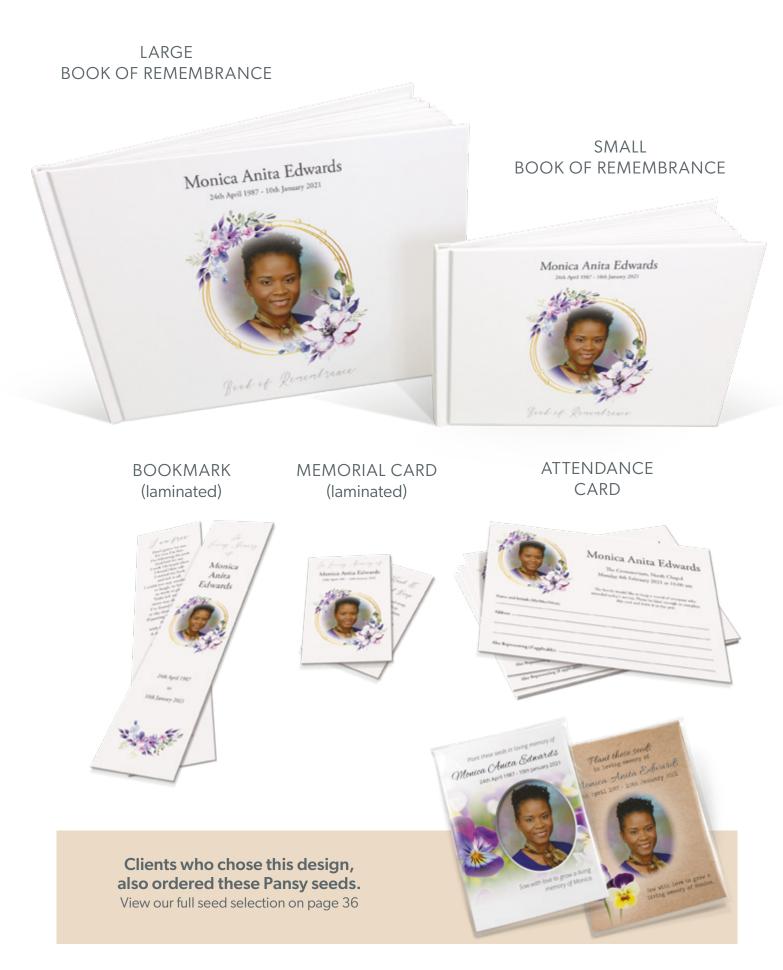

## **Butterfly Flurry**

LARGE BOOK OF REMEMBRANCE

SMALL BOOK OF REMEMBRANCE

BOOKMARK (laminated)

MEMORIAL CARD (laminated)

ATTENDANCE CARD

Clients who chose this design, also ordered this White Butterfly pin.