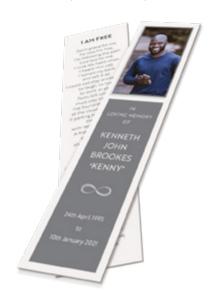

### ORDER OF SERVICE

The roses are available in a variety of colours

BOOKMARK (laminated)

MEMORIAL CARD (laminated)

ATTENDANCE CARD

Clients who chose this design, also ordered these Rose pins. View our full pin selection on page 34

## **Sandy Footprints**

BOOKMARK (laminated)

MEMORIAL CARD (laminated)

ATTENDANCE CARD

Clients who chose this design, also ordered this Sail Boat pin.