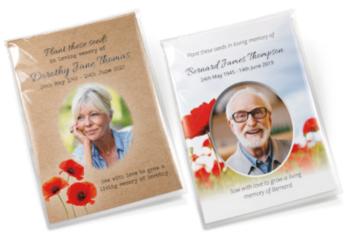

## **In Memory Seeds**

#### SIX SEED TYPES AVAILABLE IN TWO CARD FINISHES

FORGET-ME-NOTS

Kraft card and white card style with photo

Kraft card and white card style with photo

DAISIES

Kraft card and white card style with photo

**POPPIES** 

Kraft card and white card style with photo

WILDFLOWERS

Kraft card and white card style with photo

**PANSIES** 

Kraft card and white card style with photo

These personalised funeral seed favours are the perfect sentimental touch to an important and emotional occasion. As the flowers grow, you are giving the gift of life back to the earth, as they are all desirable for insects to pollinate and are considered 'bee friendly'. Grow happy memories of your loved one; something that family and friends can share in.