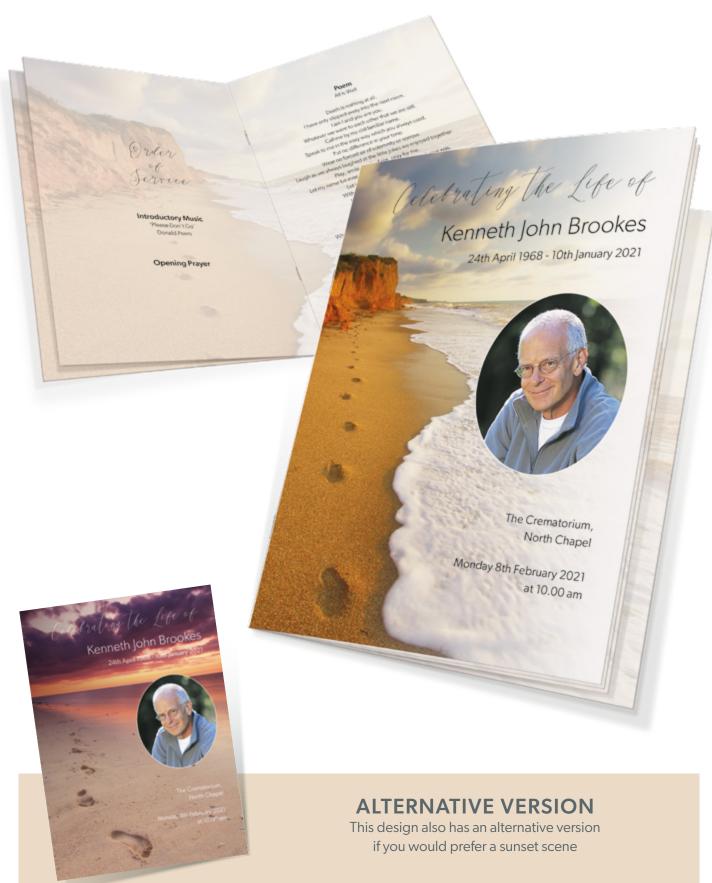

## **Sandy Footprints**

BOOKMARK (laminated)

MEMORIAL CARD (laminated)

ATTENDANCE CARD

Clients who chose this design, also ordered this Sail Boat pin.