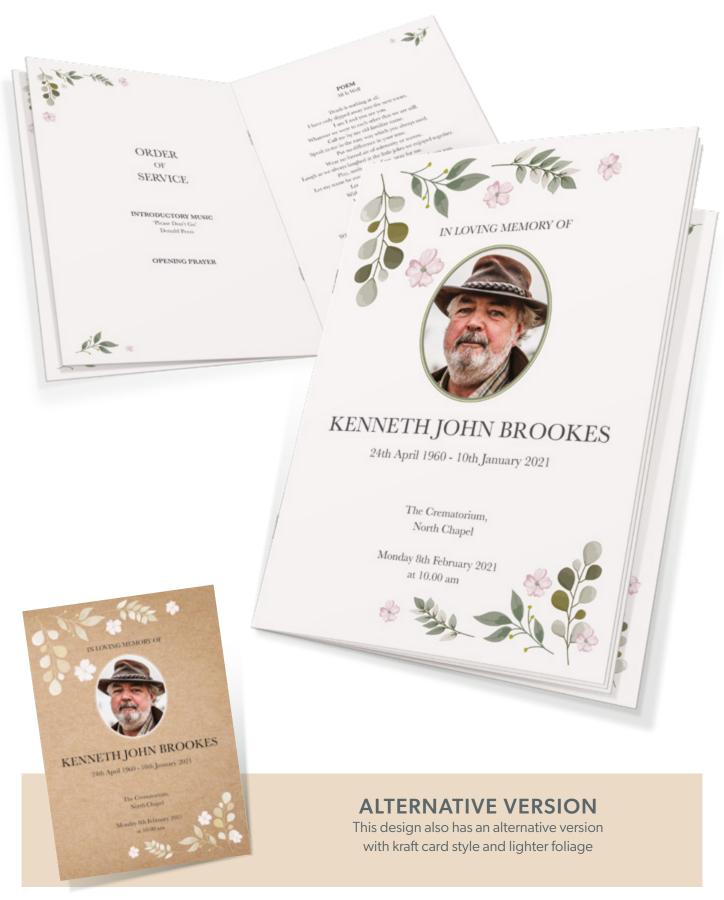

## **Orders of Service**

An Order of Service assists the smooth running of the funeral as well as being a unique and special keepsake for all your family and friends to remember the person who has passed away. Even those unable to attend the service will be able to privately say goodbye.

Should you want to produce an Order of Service for the funeral of the person who has passed away, we can help you construct and produce a high quality booklet for the ceremony. Your Order of Service can include anything you would want, whether a hymn, photo, reading or something the person who has died would liked to have been remembered for. Please feel free to discuss your requirements with our staff. They will be pleased to guide you through the process and show the styles that are available.

## Flower Foliage