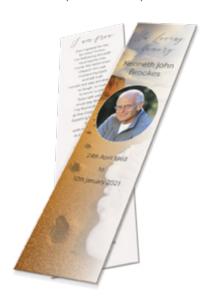

## **Sandy Footprints**

BOOKMARK (laminated)

MEMORIAL CARD (laminated)

ATTENDANCE CARD

Clients who chose this design, also ordered this Sail Boat pin.