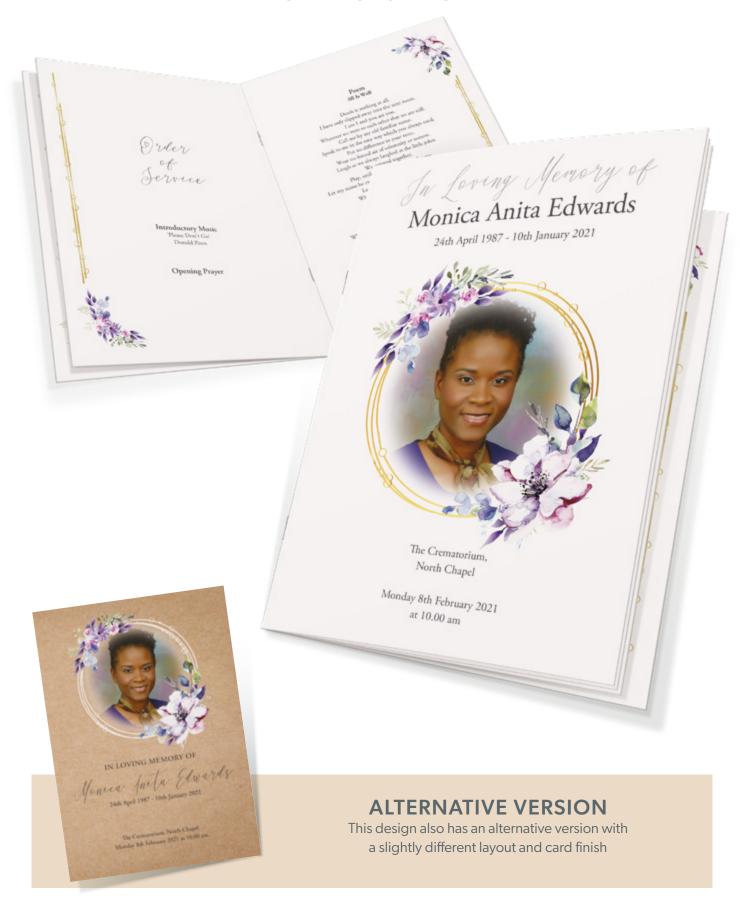

## **Orders of Service**

An Order of Service assists the smooth running of the funeral as well as being a unique and special keepsake for all your family and friends to remember the person who has passed away. Even those unable to attend the service will be able to privately say goodbye.

Should you want to produce an Order of Service for the funeral of the person who has passed away, we can help you construct and produce a high quality booklet for the ceremony. Your Order of Service can include anything you would want, whether a hymn, photo, reading or something the person who has died would liked to have been remembered for. Please feel free to discuss your requirements with our staff. They will be pleased to guide you through the process and show the styles that are available.