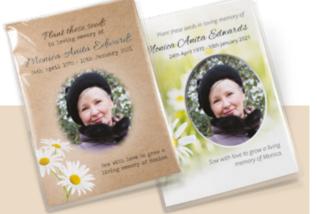

## **In Memory Seeds**

#### SIX SEED TYPES AVAILABLE IN TWO CARD FINISHES

FORGET-ME-NOTS

Kraft card and white card style with photo

Kraft card and white card style with photo

DAISIES

Kraft card and white card style with photo

**POPPIES** 

Kraft card and white card style with photo

WILDFLOWERS

Kraft card and white card style with photo

**PANSIES** 

Kraft card and white card style with photo

These personalised funeral seed favours are the perfect sentimental touch to an important and emotional occasion. As the flowers grow, you are giving the gift of life back to the earth, as they are all desirable for insects to pollinate and are considered 'bee friendly'. Grow happy memories of your loved one; something that family and friends can share in.