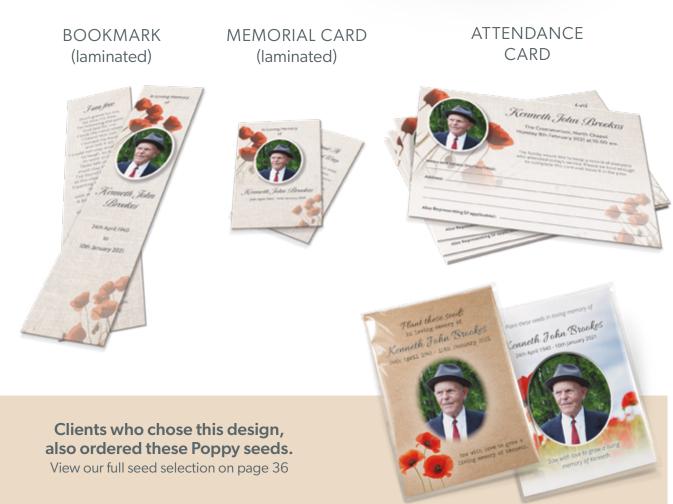

ATTENDANCE CARD



Clients who chose this design, also ordered this Rainbow Heart pin.



## Flower Foliage







# Nostalgia





BOOKMARK (laminated)



MEMORIAL CARD (laminated)



ATTENDANCE CARD



Clients who chose this design, also ordered these pins.





## **Decorative Swirl**









Clients who chose this design, also ordered this Silver Ribbon pin.



## **Canvas Eucalyptus**







BOOKMARK (laminated)

MEMORIAL CARD (laminated)

ATTENDANCE CARD







Clients who chose this design, also ordered these Daisy seeds. View our full seed selection on page 36



## **Feather Frame**



LARGE



BOOKMARK (laminated)



MEMORIAL CARD (laminated)



ATTENDANCE CARD



Clients who chose this design, also ordered these pins.







## Flower Garland





## **Rustic Poppies**







## **Butterfly Flurry**



LARGE BOOK OF REMEMBRANCE



SMALL BOOK OF REMEMBRANCE



BOOKMARK (laminated)



MEMORIAL CARD (laminated)



ATTENDANCE CARD



Clients who chose this design, also ordered this White Butterfly pin.



# **Stylish Portrait**

#### ORDER OF SERVICE





The central panel and photo border are available in any colour. Some suggestions to the left

LARGE **BOOK OF REMEMBRANCE** 



SMALL **BOOK OF REMEMBRANCE** 



BOOKMARK (laminated)



MEMORIAL CARD (laminated)







Clients who chose this design, also ordered this Eternity Sign pin.



## **Something Different**

#### CREATING A BESPOKE DESIGN



### ADDITIONAL PRODUCTS >

He loved nature, and his favourite flower was Forget-Me-Nots.

Can we create an Order of Service that reflects his passion for this lovely