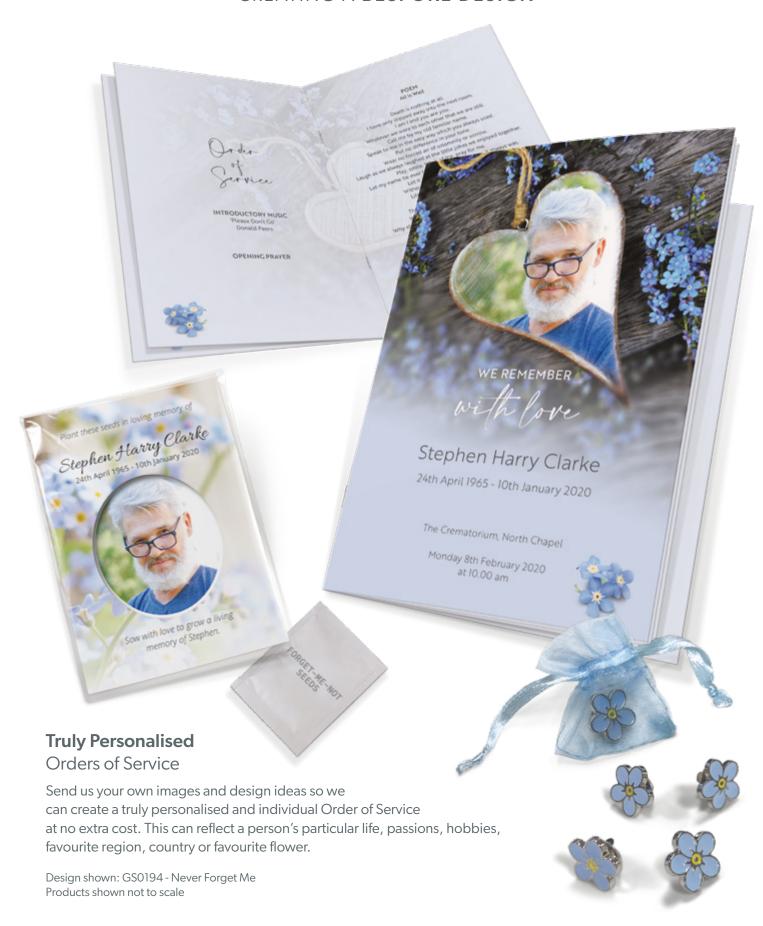

#### CREATING A BESPOKE DESIGN

### ADDITIONAL PRODUCTS >

He loved nature, and his favourite flower was Forget-Me-Nots.

Can we create an Order of Service that reflects his passion for this lovely wild flower?

We'll also order some Forget-Me-Not Seeds and In Memory Pins as a fitting tribute to give to family and friends, he would have loved that...

## **Orders of Service**

An Order of Service assists the smooth running of the funeral as well as being a unique and special keepsake for all your family and friends to remember the person who has passed away. Even those unable to attend the service will be able to privately say goodbye.

Should you want to produce an Order of Service for the funeral of the person who has passed away, we can help you construct and produce a high quality booklet for the ceremony. Your Order of Service can include anything you would want, whether a hymn, photo, reading or something the person who has died would liked to have been remembered for. Please feel free to discuss your requirements with our staff. They will be pleased to guide you through the process and show the styles that are available.