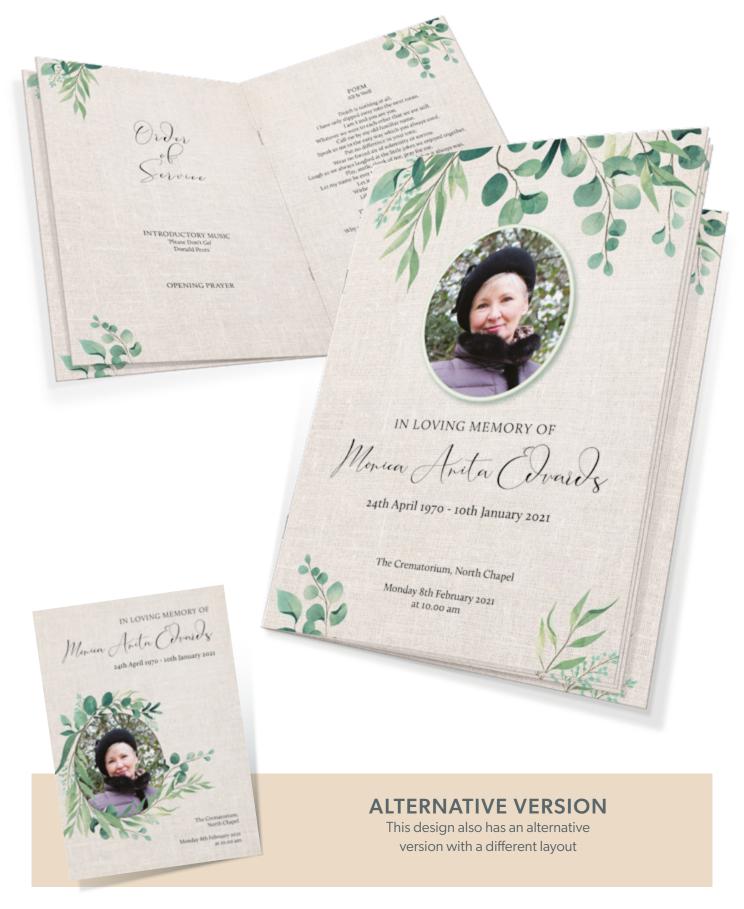

## **Canvas Eucalyptus**

BOOKMARK (laminated)

MEMORIAL CARD (laminated)

ATTENDANCE CARD

Clients who chose this design, also ordered these Daisy seeds. View our full seed selection on page 36

#### ORDER OF SERVICE

The central panel and photo border are available in any colour. Some suggestions to the left

LARGE **BOOK OF REMEMBRANCE** 

SMALL **BOOK OF REMEMBRANCE** 

BOOKMARK (laminated)

MEMORIAL CARD (laminated)