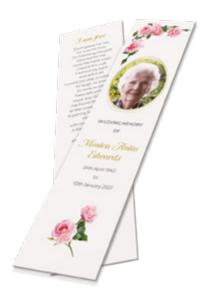

### ORDER OF SERVICE

The roses are available in a variety of colours

BOOKMARK (laminated)

MEMORIAL CARD (laminated)

ATTENDANCE CARD

Clients who chose this design, also ordered these Rose pins. View our full pin selection on page 34