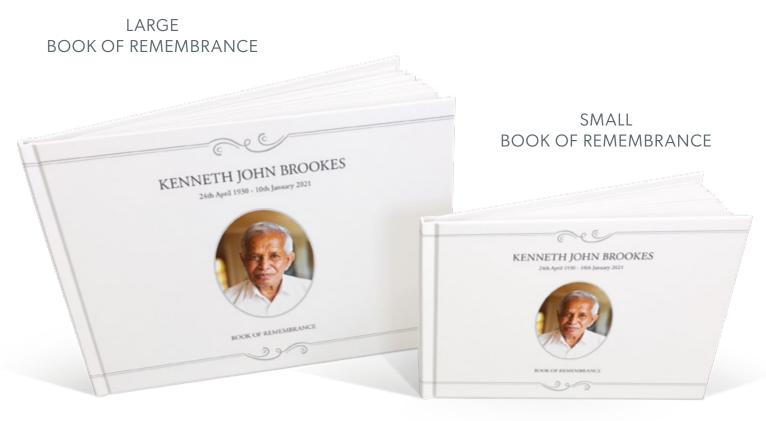

#### ORDER OF SERVICE

The central panel and photo border are available in any colour. Some suggestions to the left

LARGE **BOOK OF REMEMBRANCE** 

SMALL **BOOK OF REMEMBRANCE** 

BOOKMARK (laminated)

MEMORIAL CARD (laminated)