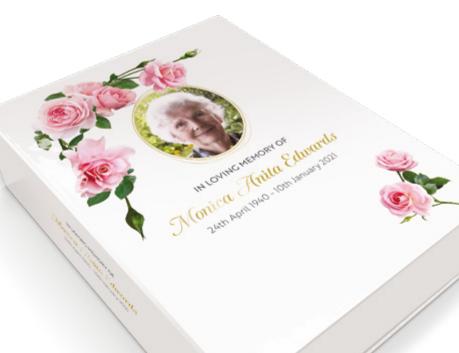

re forever.

Memorial Montage Canvas available only in large size (20"x30").



#### STANDARD CANVAS PRINTS





NO NEED FOR AN EASEL,
COMPLETELY
FREE-STANDING



All of these canvas prints are supplied with an integrated back strut to enable the canvas to be free-standing in either landscape or portrait.

# Forever By Your Side® Photographs



### **Additional** copies

Order additional copies for close family to always remember the images that were left forever by your loved one's side.





## **Memory Boxes**

## PREMIUM MAGNETIC MEMORY BOX

A premium quality storage box, large enough for all your treasured keepsakes.

Sized at 238 x 315 x 80mm.

Made from heavy gauge cardboard with a personalised draw-over cover, gloss laminated, complete with magnetic fastening.



In Lovins Hemory



Blossoming Roses

Design shown:

#### SMALL **MEMORY BOX**

A premium quality memory box, this box is ideal for storing smaller keepsakes and Orders of Service.

Sized at  $205 \times 245 \times 50$ mm.

Made from heavy gauge cardboard with a personalised lid, matt laminated for a soft luxurious feel.

Design shown: Rustic Poppies Both of these boxes can be fully personalised to match any of the main stationery designs shown in this brochure.

Products not shown to scale.

Kenneth John Brookes