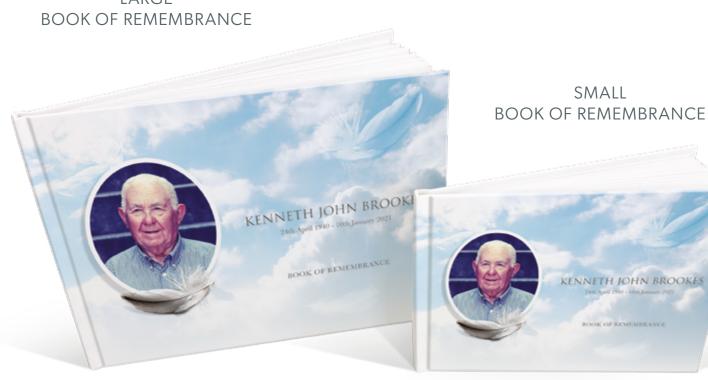

#### ORDER OF SERVICE

The central panel and photo border are available in any colour. Some suggestions to the left

LARGE **BOOK OF REMEMBRANCE** 

SMALL **BOOK OF REMEMBRANCE** 

BOOKMARK (laminated)

MEMORIAL CARD (laminated)