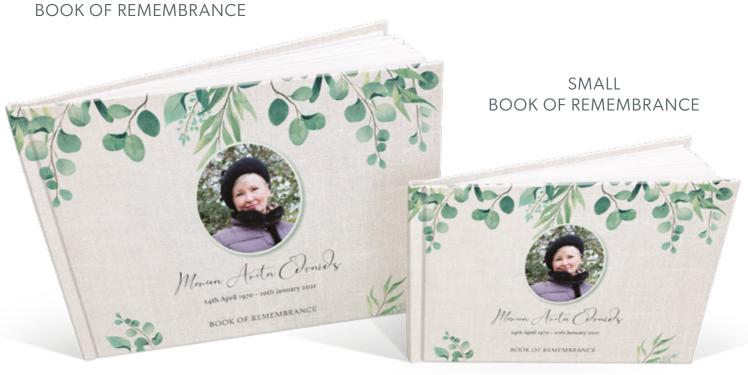

## **Canvas Eucalyptus**

BOOKMARK (laminated)

MEMORIAL CARD (laminated)

ATTENDANCE CARD

Clients who chose this design, also ordered these Daisy seeds. View our full seed selection on page 36

#### ORDER OF SERVICE

The central panel and photo border are available in any colour. Some suggestions to the left

LARGE **BOOK OF REMEMBRANCE** 

SMALL **BOOK OF REMEMBRANCE** 

BOOKMARK (laminated)

MEMORIAL CARD (laminated)