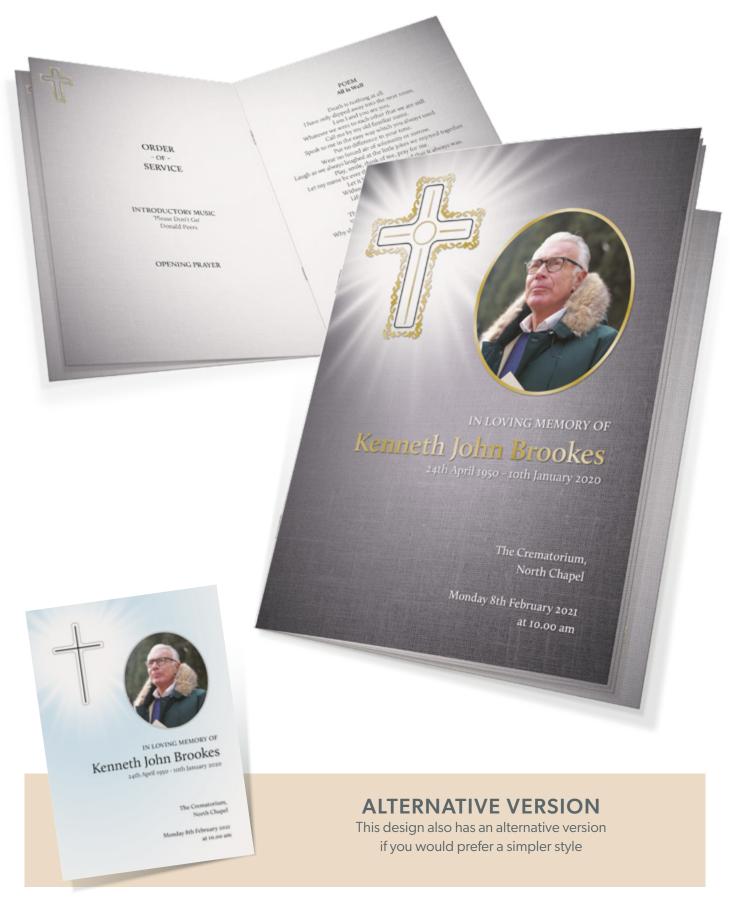

# **Shining Cross**

LARGE

BOOKMARK (laminated)

MEMORIAL CARD (laminated)

ATTENDANCE CARD

Clients who chose this design, also ordered this Cross pin.