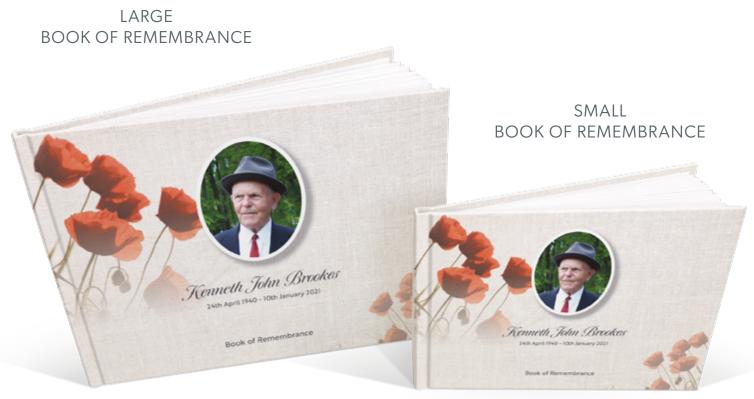

)



ATTENDANCE CARD



Clients who chose this design, also ordered this Rainbow Heart pin.



## Flower Foliage







# Nostalgia





BOOKMARK (laminated)



MEMORIAL CARD (laminated)



ATTENDANCE CARD



Clients who chose this design, also ordered these pins.





## **Decorative Swirl**









Clients who chose this design, also ordered this Silver Ribbon pin.



## **Canvas Eucalyptus**







BOOKMARK (laminated)

MEMORIAL CARD (laminated)

ATTENDANCE CARD







Clients who chose this design, also ordered these Daisy seeds. View our full seed selection on page 36



## **Feather Frame**



LARGE



BOOKMARK (laminated)



MEMORIAL CARD (laminated)



ATTENDANCE CARD



Clients who chose this design, also ordered these pins.







## Flower Garland





## **Rustic Poppies**







## **Butterfly Flurry**



LARGE BOOK OF REMEMBRANCE



SMALL BOOK OF REMEMBRANCE



BOOKMARK (laminated)



MEMORIAL CARD (laminated)



ATTENDANCE CARD



Clients who chose this design, also ordered this White Butterfly pin.



# **Stylish Portrait**

#### ORDER OF SERVICE





The central panel and photo border are available in any colour. Some suggestions to the left

LARGE **BOOK OF REMEMBRANCE** 



SMALL **BOOK OF REMEMBRANCE** 



BOOKMARK (laminated)



MEMORIAL CARD (laminated)







Clients who chose this design, also ordered this Eternity Sign pin.



## **Something Different**

#### CREATING A BESPOKE DESIGN



### ADDITIONAL PRODUCTS >

He loved nature, and his favourite flower was Forget-Me-Nots.

Can we create an Order of Service that reflects his passion for this love