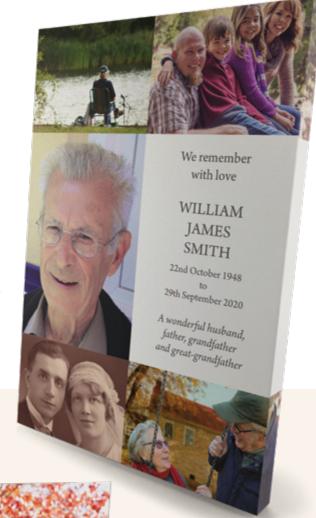

#### MEMORIAL MONTAGE CANVAS

A long-lasting, tasteful keepsake, our Memorial Montage Canvas is an excellent way to honour and remember your loved one.

Maybe you will choose to place your canvas at the front during the service, or at the reception afterwards; perhaps you would prefer to have it near a book of remembrance to encourage family and friends to share their memories. Wherever you choose to place it, the keepsake will be a talking point amongst your guests, on the day and beyond.

A wonderful keepsake, something you will treasure forever.

Memorial Montage Canvas available only in large size (20"x30").