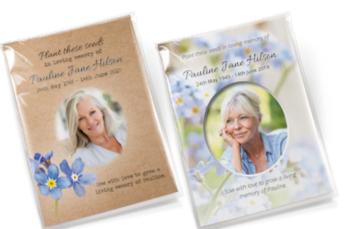

## **In Memory Seeds**

#### SIX SEED TYPES AVAILABLE IN TWO CARD FINISHES

FORGET-ME-NOTS

Kraft card and white card style with photo

Kraft card and white card style with photo

DAISIES

Kraft card and white card style with photo

**POPPIES** 

Kraft card and white card style with photo

WILDFLOWERS

Kraft card and white card style with photo

**PANSIES** 

Kraft card and white card style with photo

These personalised funeral seed favours are the perfect sentimental touch to an important and emotional occasion. As the flowers grow, you are giving the gift of life back to the earth, as they are all desirable for insects to pollinate and are considered 'bee friendly'. Grow happy memories of your loved one; something that family and friends can share in.

#### ALL DESIGNS ALSO AVAILABLE WITHOUT A PHOTO IN BOTH CARD FINISHES

Mr Fothergill's seeds, selected for their quality. Perfect for bees and other pollinating insects