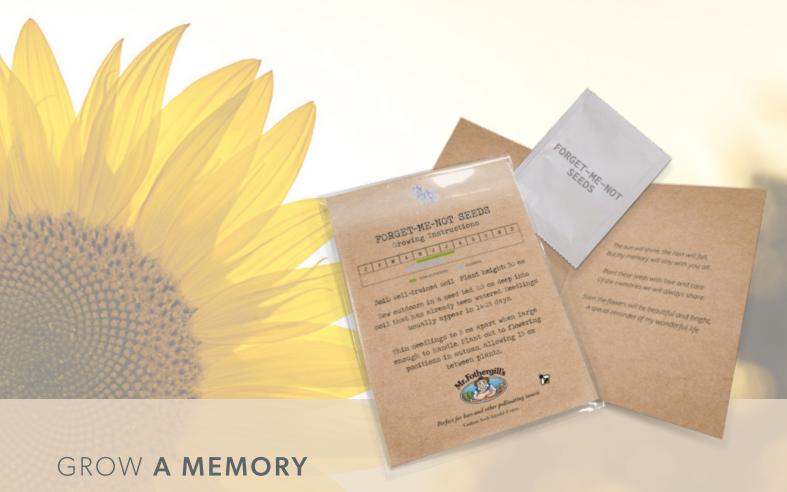

## **In Memory Seeds**

#### SIX SEED TYPES AVAILABLE IN TWO CARD FINISHES

FORGET-ME-NOTS

Kraft card and white card style with photo

Kraft card and white card style with photo

DAISIES

Kraft card and white card style with photo

**POPPIES** 

Kraft card and white card style with photo

WILDFLOWERS

Kraft card and white card style with photo

**PANSIES** 

Kraft card and white card style with photo

These personalised funeral seed favours are the perfect sentimental touch to an important and emotional occasion. As the flowers grow, you are giving the gift of life back to the earth, as they are all desirable for insects to pollinate and are considered 'bee friendly'. Grow happy memories of your loved one; something that family and friends can share in.

#### ALL DESIGNS ALSO AVAILABLE WITHOUT A PHOTO IN BOTH CARD FINISHES

Mr Fothergill's seeds, selected for their quality. Perfect for bees and other pollinating insects