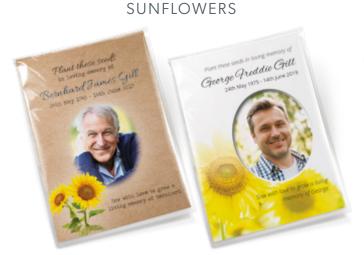

## **In Memory Seeds**

#### SIX SEED TYPES AVAILABLE IN TWO CARD FINISHES

FORGET-ME-NOTS

Kraft card and white card style with photo

Kraft card and white card style with photo

DAISIES

Kraft card and white card style with photo

**POPPIES** 

Kraft card and white card style with photo

WILDFLOWERS

Kraft card and white card style with photo

**PANSIES** 

Kraft card and white card style with photo

These personalised funeral seed favours are the perfect sentimental touch to an important and emotional occasion. As the flowers grow, you are giving the gift of life back to the earth, as they are all desirable for insects to pollinate and are considered 'bee friendly'. Grow happy memories of your loved one; something that family and friends can share in.

#### ALL DESIGNS ALSO AVAILABLE WITHOUT A PHOTO IN BOTH CARD FINISHES

Mr Fothergill's seeds, selected for their quality. Perfect for bees and other pollinating insects