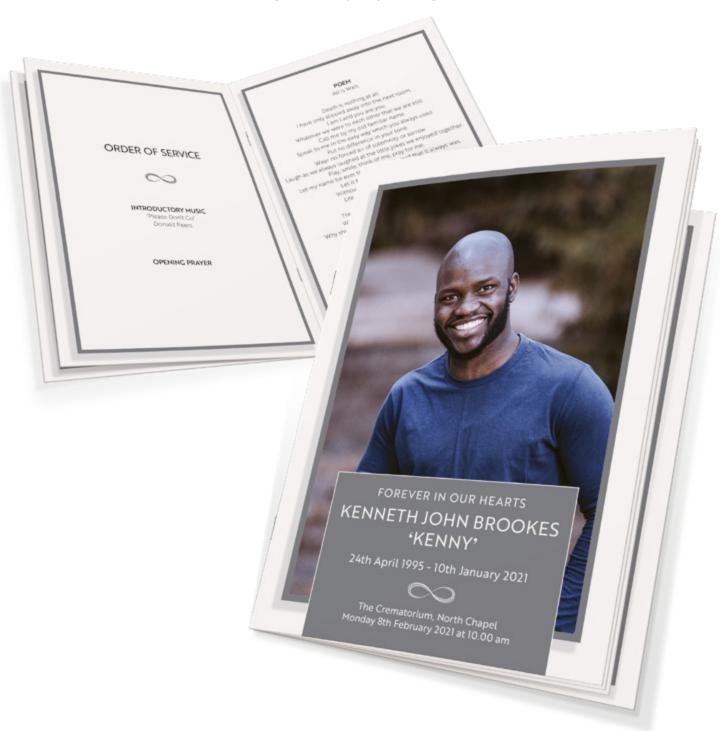

## **Orders of Service**

An Order of Service assists the smooth running of the funeral as well as being a unique and special keepsake for all your family and friends to remember the person who has passed away. Even those unable to attend the service will be able to privately say goodbye.

Should you want to produce an Order of Service for the funeral of the person who has passed away, we can help you construct and produce a high quality booklet for the ceremony. Your Order of Service can include anything you would want, whether a hymn, photo, reading or something the person who has died would liked to have been remembered for. Please feel free to discuss your requirements with our staff. They will be pleased to guide you through the process and show the styles that are available.