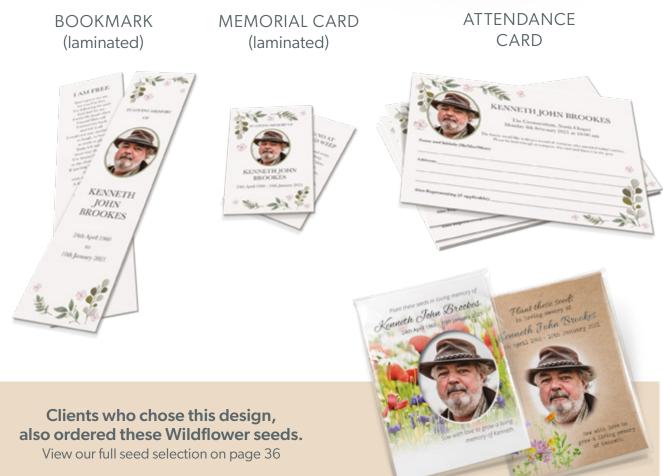

## Flower Foliage

## **Canvas Eucalyptus**

BOOKMARK (laminated)

MEMORIAL CARD (laminated)

ATTENDANCE CARD

Clients who chose this design, also ordered these Daisy seeds. View our full seed selection on page 36