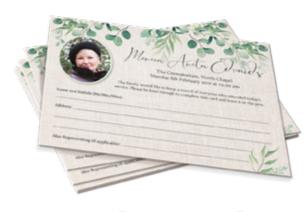

## **Canvas Eucalyptus**

BOOKMARK (laminated)

MEMORIAL CARD (laminated)

ATTENDANCE CARD

Clients who chose this design, also ordered these Daisy seeds. View our full seed selection on page 36