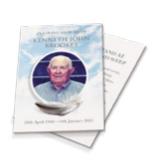

## **Orders of Service**

An Order of Service assists the smooth running of the funeral as well as being a unique and special keepsake for all your family and friends to remember the person who has passed away. Even those unable to attend the service will be able to privately say goodbye.

Should you want to produce an Order of Service for the funeral of the person who has passed away, we can help you construct and produce a high quality booklet for the ceremony. Your Order of Service can include anything you would want, whether a hymn, photo, reading or something the person who has died would liked to have been remembered for. Please feel free to discuss your requirements with our staff. They will be pleased to guide you through the process and show the styles that are available.