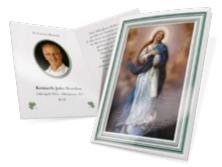

## **Keepsake Cards**

**OUR LADY** 

JESUS SAVIOUR

**CELTIC CROSS** 

MOTHER MARY

**GOLDEN FLORAL CROSS** 

**GOLDEN SACRED HEART** 

**SOFT MEADOW** 

THE ROSE

SPRING POPPIES

SHAMROCKS

SUNSET LAVENDER

WOODLAND SUNRISE

## Religious and Non-Religious Keepsake Cards

These cards fit comfortably inside your purse or wallet. Folded to make four pages, you can choose any text, poem, verse or quote to be printed on the inside and on the reverse. They have a gloss finish, and are supplied with envelopes.