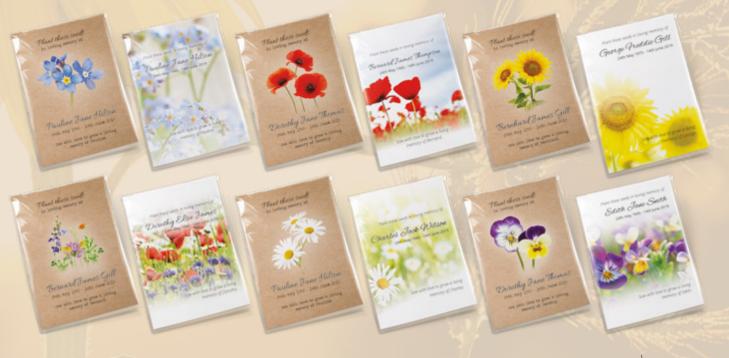

## **In Memory Seeds**

#### SIX SEED TYPES AVAILABLE IN TWO CARD FINISHES

FORGET-ME-NOTS

Kraft card and white card style with photo

Kraft card and white card style with photo

DAISIES

Kraft card and white card style with photo

**POPPIES** 

Kraft card and white card style with photo

WILDFLOWERS

Kraft card and white card style with photo

**PANSIES** 

Kraft card and white card style with photo

These personalised funeral seed favours are the perfect sentimental touch to an important and emotional occasion. As the flowers grow, you are giving the gift of life back to the earth, as they are all desirable for insects to pollinate and are considered 'bee friendly'. Grow happy memories of your loved one; something that family and friends can share in.

#### ALL DESIGNS ALSO AVAILABLE WITHOUT A PHOTO IN BOTH CARD FINISHES

Mr Fothergill's seeds, selected for their quality. Perfect for bees and other pollinating insects