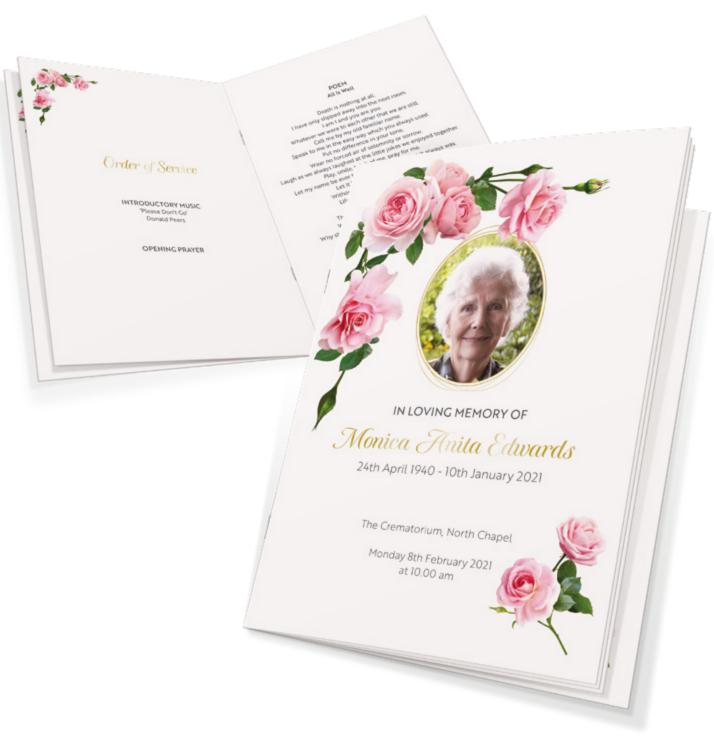

# **Blossoming Roses**

### ORDER OF SERVICE

The roses are available in a variety of colours

BOOKMARK (laminated)

MEMORIAL CARD (laminated)

ATTENDANCE CARD

Clients who chose this design, also ordered these Rose pins. View our full pin selection on page 34