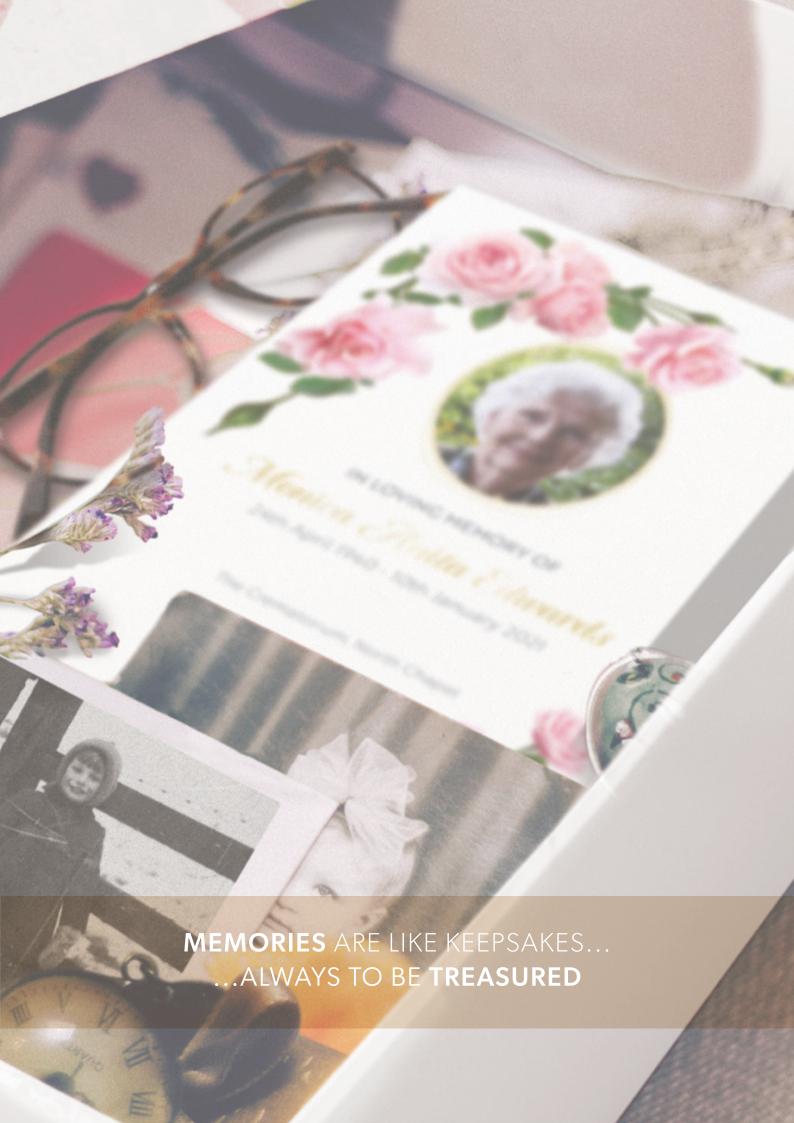

## **Memory Boxes**

## PREMIUM MAGNETIC MEMORY BOX

A premium quality storage box, large enough for all your treasured keepsakes.

Sized at 238 x 315 x 80mm.

Made from heavy gauge cardboard with a personalised draw-over cover, gloss laminated, complete with magnetic fastening.

#### SMALL **MEMORY BOX**

A premium quality memory box, this box is ideal for storing smaller keepsakes and Orders of Service.

Sized at  $205 \times 245 \times 50$ mm.

Made from heavy gauge cardboard with a personalised lid, matt laminated for a soft luxurious feel.

Design shown: Rustic Poppies Both of these boxes can be fully personalised to match any of the main stationery designs shown in this brochure.

Products not shown to scale.

Kenneth John Brookes