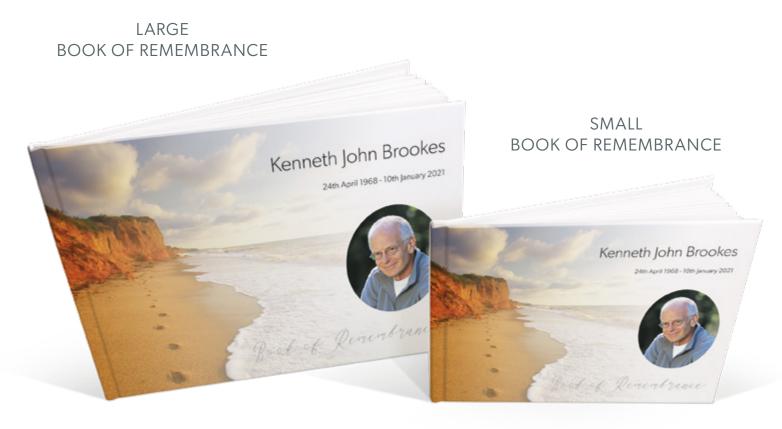

## **Butterfly Flurry**

LARGE BOOK OF REMEMBRANCE

SMALL BOOK OF REMEMBRANCE

BOOKMARK (laminated)

MEMORIAL CARD (laminated)

ATTENDANCE CARD

Clients who chose this design, also ordered this White Butterfly pin.

#### ORDER OF SERVICE

The central panel and photo border are available in any colour. Some suggestions to the left

LARGE **BOOK OF REMEMBRANCE** 

SMALL **BOOK OF REMEMBRANCE** 

BOOKMARK (laminated)

MEMORIAL CARD (laminated)